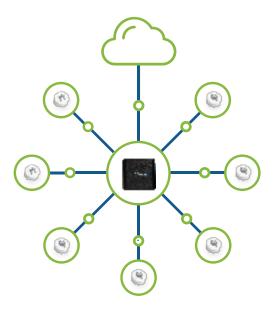

### SuperTag Hub

The SuperTag functions as a mobile gateway to monitor and alert on associated Bluetooth tags and sensors