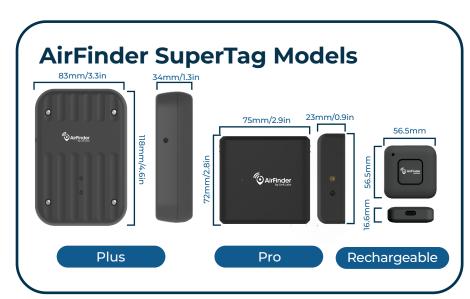

### **How it Works**

The infrastructure for AirFinder Everywhere is simple to set up and use, taking only a few minutes to get your system up and running. AirFinder Everywhere users can choose how often they want asset tags to update status to further conserve battery varying location technologies. With the Rechargeable SuperTag, you never have to worry about replacing batteries.

The tags can be set to update when they detect movement and how frequently while moving. The user can also choose how often the tags check-in when there's no movement. You can enable geofences to trigger alerts when the tag is leaving a zone, moving into a zone, or moving between zones. Associated Bluetooth tags can also be configured with a variety of supplemental sensor capabilities for additional monitoring and peace of mind.