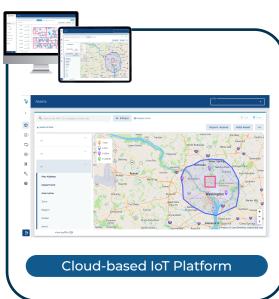

### **How it Works**

The infrastructure for AirFinder Everywhere is simple to set up and use, taking only a few minutes to get your system up and running. AirFinder Everywhere users can choose how often they want asset tags to update status to further conserve battery varying location technologies. With the Rechargeable SuperTag, you never have to worry about replacing batteries.