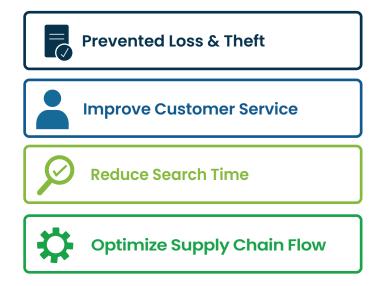

#### Benefits of Implementing RTLS Chassis Tracking

An RTLS provides companies with full visibility of chassis. If they get lost, are misplaced, or even forgotten about at a location, an RTLS can help you to retrieve and better utilize them at an affordable cost. With visibility of your chassis, you can benefit with: