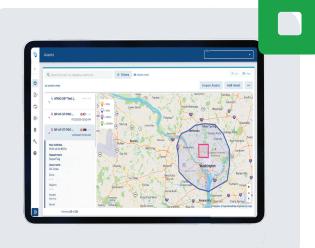

### **Link Labs Solution**

This company chose Link Labs' AirFinder Everywhere solution to gain visibility of their chassis at all times. The data AirFinder provided told them where the chassis was and how long it was sitting idle. With this solution, they could know a chassis was sitting for two days and send someone to retrieve it before having to pay a fine. They could even see how many chassis were underutilized so they could make adjustments for the sake of the overutilized ones.