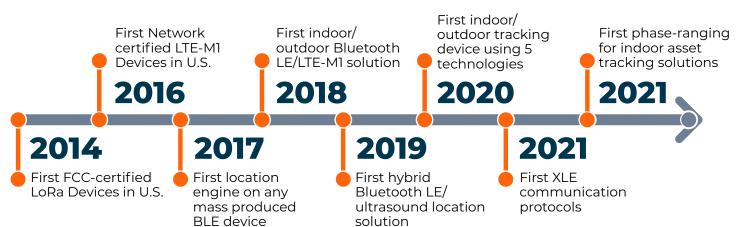

cate, monitor and manage business assets anywhere at any time – indoor, outdoor and everywhere in-between.

Founded in 2014 by a group of engineers from the Johns Hopkins University Applied Physics Lab, Link Labs today is trusted by top global enterprises for their essential IoT solutions and has deployed hundreds of thousands of IoT devices, managing billions of IoT events each month. Link Labs is based in Annapolis, Maryland and holds nearly 30 patented technologies.

- √ Founded in 2014
- ✓ Core products: AirFinder OnSite and AirFinder Everywhere – seamless indoor/outdoor IoT platform
- √ 1 billion+ events processes per month
- √ Tier 1 global partner network
- √ 100,000+ infrastructure devices deployed and managed
- √ Nearly 30 patented technologies

# **Path to Patented Innovation**



# **Comprehensive Asset Tracking System**

#### What Do We Do?

Link Labs created seamless indoor/outdoor asset tracking solutions that operate on the AirFinder IoT platform to provide real-time visibility and metrics to improve our customers' efficiency, scalability, and profitability. We've helped companies in manufacturing, construction, healthcare, hospitality, logistics, warehousing, and other industries to manage equipment, inventory and people.

# **Solution Offerings**

#### **AirFinder OnSite**

Real-Time Location System (RTLS) with patented technology that tracks items within a warehouse or campus environment (inside or outside). With long battery life and up to sub-meter accuracy, AirFinder OnSite is the best option for businesses to keep track of work-in-process, inventory, e