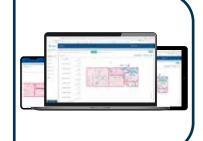

## **IoT Platform**

Users have access to our comprehensive AirFinder IoT platform to seamlessly visualize asset location and other sensors' information with customizable reporting and analytics for business improvement. The platform includes API integration with other systems.