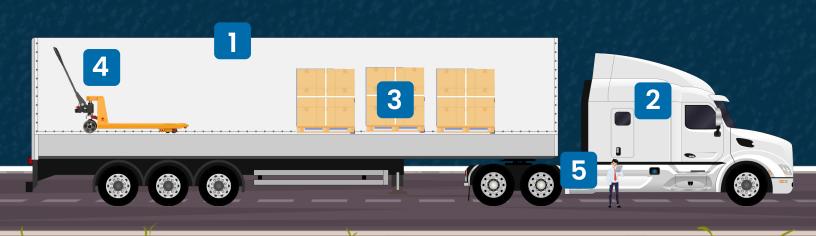

# TURN YOUR TRAILER INTO AN **IOT PLATFORM**

Transform your truck into an intelligent platform that can help you keep track of all your mobile assets on a single system! Strategically link your trailer, truck, pallets and containers, equipment, and driver for enhanced visibility of your logistics operations.

#### 1. trailer

The **trailer** is the linchpin of your IoT platform. Through our SuperTags, the trailer communicates with the rest of your assets to create an accurate picture of your operations and send location and condition data back to the cloud.

## 2. truck

Tagging your **truck** allows your truck and trailer to communicate. This helps you ensure that you have the right trailer hooked up to your truck before you leave the facility, saving you from the need to backtrack to address mishaps.

# 3. pallet

By tagging your individual pallets and containers, you can ensure the condition of your cargo. Detect temperature, humidity, shock, tampering, and other factors to ensure that your product arrives safely.

## 4. equipment

Tag any **equipment** that is intended to stay with the trailer to ensure it's not left at the unloading dock. If the trailer gets too far from the equipment, you can receive alerts that will allow you to retrieve them before you go further.

#### 5. driver

Establish custody of trucks, trailers, and their components by equipping your drivers with designated personnel tags. This way, you know who has what assets and who you need to contact if something goes wrong.