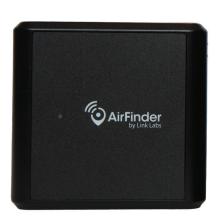

# **SUPERTAG**

Innovative Indoor/Outdoor Asset Visibility

#### **How it Works**

SuperTag is the asset tag aspect of our indoor/outdoor AirFinder solution. When attached to an asset, it monitors location data and any condition data that has been configured for the use case. This data can include temperature, motion, and humidity monitoring, as well as many other forms of tracking. The SuperTag helps you save money with its customizable connectivity and update rate options, which helps preserve battery life. It comes in a number of models, including a rechargeable option for extended use.