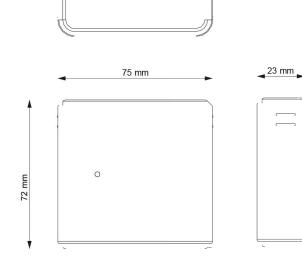

#### **How it Works**

SuperTag is the asset tag aspect of our indoor/outdoor AirFinder solution. When attached to an asset, it monitors location data and any condition data that has been configured for the use case. This data can include temperature, motion, and humidity monitoring, as well as many other forms of tracking. The SuperTag helps you save money with its customizable connectivity and update rate options, which helps preserve battery life. It comes in a number of models, including a rechargeable option for extended use.