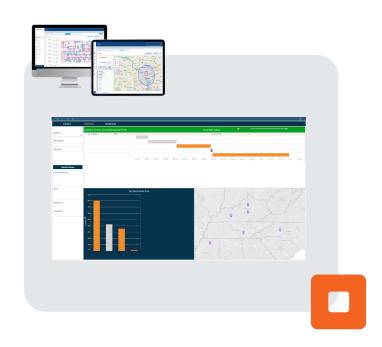

### **Platform Integrations**

The data from the SuperTag Hub and the BLE tags can easily pair with other platforms through its robust

API and MQTT streams, enabling seamless data exchange and interoperability with a wide range of systems. By leveraging its flexible architecture, our solution can efficiently integrate with various telematics platforms, cloud services, and analytics tools to optimize data management and insights for your business.