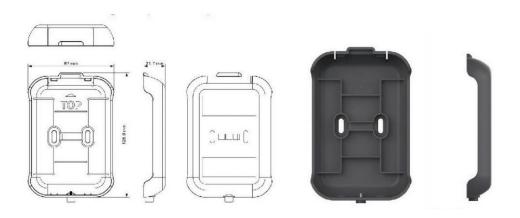

#### **BASIC SPECIFICATIONS**

**Dimensions** 

87 x 126.6 x 21.7 mm

#### **PRODUCT IMAGES**