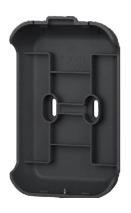

### **PRODUCT OVERVIEW**

The LL-AF2-SM-ATK02MB is a mounting Bracket for the AirFinder SuperTag Plus asset tracker. This mounting bracket comes with a rugged design for securing the asset tracker to a variety of surfaces. Customers may use screws, zip ties, or tapes as mounting options.

#### **PRODUCT IMAGES**