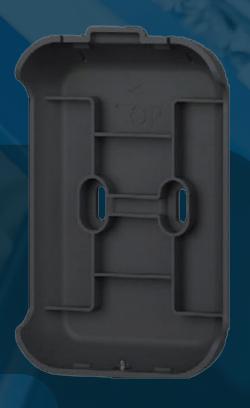

### **PRODUCT OVERVIEW**

The LL-AF2-SM-ATK02MB is a mounting Bracket for the AirFinder SuperTag Plus asset tracker. This mounting bracket comes with a rugged design for securing the asset tracker to a variety of surfaces. Customers may use screws, zip ties, or tapes as mounting options.

#### **PRODUCT IMAGES**