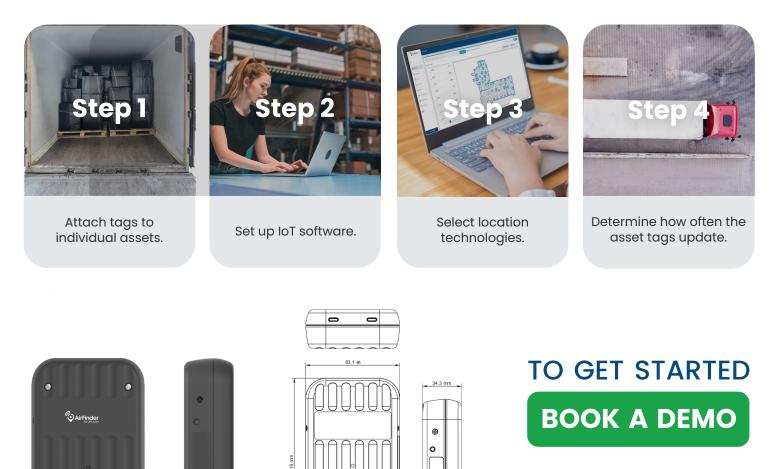

### **How It Works**

The AirFinder SuperTag Plus is an advanced asset tracking device designed to provide seamless indoor-outdoor location data. With GPS, WiFi sniffing, and cellular-ID for outdoor location, the SuperTag Plus has the unique capability to seamlessly transition from outside into an AirFinder network for extremely low-power and refined indoor locations where AirFinder networks are installed. From trailer tracking to WIP tracking, the AirFinder SuperTag Plus enables key supply chain analytics, loss prevention, productivity workflows, and much more. This SuperTag helps you save money with its customizable connectivity and update rate options, which help preserve battery life. The tag also comes in a larger form factor than our SuperTag Pro, enabling longer battery life and added durability.